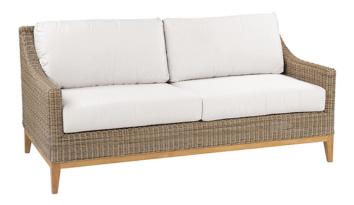

45 New Orleans Rd, Hilton Head Island, SC 29928

Phone: (843) 702-7756

Email: info@hhifurniture.com

Web: hhifurniture.com

The chic, sloped arm styling of Frances is relaxed yet sophisticated. Seating pieces are deep and comfortable with plush, luxurious cushions. Frames are constructed from only the finest all-weather wicker and sturdy bases of solid teak hardwood.

L 72"

D 36"

H 36"

SH 20"

AH 24"

Weight 96 lbs.