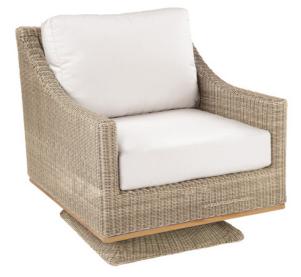

45 New Orleans Rd, Hilton Head Island, SC 29928 Phone: <u>(843) 702-7756</u> Email: <u>info@hhifurniture.com</u> Web: <u>hhifurniture.com</u>

The chic, sloped arm styling of Frances is relaxed yet sophisticated. Seating pieces are deep and comfortable with plush, luxurious cushions. Frames are constructed from only the finest all-weather wicker and sturdy bases of solid teak hardwood.

Sea Salt: S

White: W

| W 31"          |  |
|----------------|--|
| D 37"          |  |
| H 35.5"        |  |
| SH 21.5"       |  |
| AH 24.5"       |  |
| Weight 66 lbs. |  |