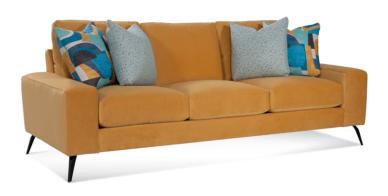

## **Description**

- Metal Leg
- Synthetic Blend cushions that offer maximum loft and resilience and replicates natural down in feel, structure, and appearance. Cushions are removable and reversible.
- The handcrafted Springdown seat cushion features individually wrapped coil springs laminated top and bottom to a 2.3 high resilience grade density foam. The spring core is wrapped in a feather blend encased in a down proof jacket. Cushions are removable and reversible.
- Loose Pillow
- Includes (4) 20" x 20" Blendown Throw Pillows

Dimensions: 92" W × 40" D × 35" H