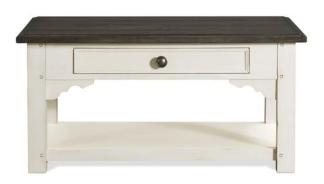

45 New Orleans Rd, Hilton Head Island, SC 29928
Phone: <u>(843)</u> 702-7756

Email: info@hhifurniture.com
Web: hhifurniture.com

Small Coffee Table

 $\label{limins} \mbox{Dimensions: } 36.00\mbox{"W X } 24.00\mbox{"D X } 18.00\mbox{"H}$   $\mbox{Finish: Feathered White/Rich Charcoal}$ 

## More with this Finish

- Constructed of hardwood solid, with Oak veneer on Top and Birch veneer on Base
- Top has decorative hand-chiseled groove lines, and posts have square pegs inserted into round holes
- Drawer has dovetail joinery and a wood-on-wood guide
- Fixed bottom shelf
- Equipped with removable casters for convenient mobility. Never roll casters on unprotected hardwood or vinyl flooring