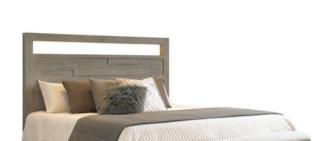

## Queen/King Bed Rails

Dimensions: 82.00"W X 01.00"D X 07.75"H King/California King LED Panel Headboard Dimensions: 80.50"W X 03.50"D X 60.00"H

King Panel Footboard

Dimensions: 80.50"W X 03.50"D X 20.00"H

Finish: Hazelwood

More with this Finish

- Constructed of solid pine
- Headboard has a full-length LED light strip under top rail with 2 touch switches located on top of headboard
- Includes wood support slats for bedding and wood support leg(s) with a built-in leveler attached to each slat