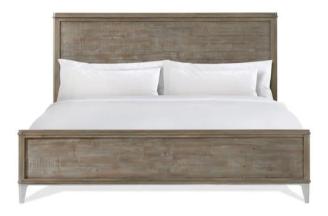

45 New Orleans Rd, Hilton Head Island, SC 29928
Phone: (843) 702-7756

Email: <u>info@hhifurniture.com</u>
Web: <u>hhifurniture.com</u>

Queen/King Bed Rails

Dimensions: 82.00"W X 01.00"D X 07.75"H

King/California King Panel Headboard

Dimensions: 80.00"W X 02.25"D X 56.00"H

King Panel Footboard

Dimensions: 80.00"W X 02.25"D X 20.00"H

Finish: Hazelwood

More with this Finish

- Queen/King Bed Rails
  - o Constructed of solid pine
- King/California King Panel Headboard
  - Constructed of solid pine
  - King Panel Bed with Metal Footboard: 39383-39385-39372
  - o Fully Assembled: 80"W x 86"D x 56"H
- King Panel Footboard
  - o Constructed of solid pine
  - Includes wood support slats for bedding and wood support leg(s) with a built-in leveler attached to each slat