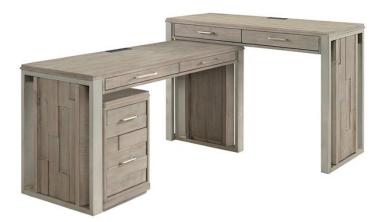

45 New Orleans Rd, Hilton Head Island, SC 29928 Phone: <u>(843) 702-7756</u> Email: <u>info@hhifurniture.com</u>

Web: hhifurniture.com

30" Nesting Desk Dimensions: 48.50"W X 22.50"D X 30.00"H 36" Nesting Desk Dimensions: 56.50"W X 20.50"D X 36.00"H Finish: Hazelwood <u>More with this Finish</u>

- 30" Nesting Desk
  - Constructed of solid Pine with metal framework
  - An electric/USB power outlet is mounted in the top panel
  - Two drawers have dovetail joinery, ball-bearing extension guides, and felt-lined bottoms
  - $\circ~\mbox{Random}$  sized high/low planked end panels
- 36" Nesting Desk
  - $\circ~\mbox{Constructed}$  of solid Pine with metal framework
  - An electric/USB power outlet is mounted in the top panel
  - Two drawers have dovetail joinery, ball-bearing extension guides, and felt-lined bottoms
  - Random sized high/low planked end panels