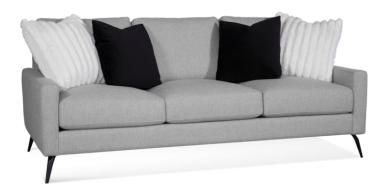

## **Description**

- Metal Leg
- Tapered Leg
- Synthetic Blend cushions that offer maximum loft and resilience and replicates natural down in feel, structure, and appearance. Cushions are removable and reversible.
- The handcrafted Springdown seat cushion features individually wrapped coil springs laminated top and bottom to a 2.3 high resilience grade density foam. The spring core is wrapped in a feather blend encased in a down proof jacket. Cushion are removable and reversible.
- Loose Pillow
- Includes (4) 20" x 20" Blendown Throw Pillows

Dimensions: 83" W × 40" D × 35" H