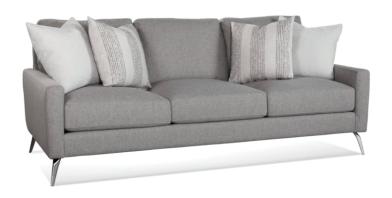

## **Description**

- Metal Leg
- Synthetic Blend cushions that offer maximum loft and resilience and replicates natural down in feel, structure, and appearance. Cushions are removable and reversible.
- The handcrafted Springdown seat cushion features individually wrapped coil springs laminated top and bottom to a 2.3 high resilience grade density foam. The spring core is wrapped in a feather blend encased in a down proof jacket. Cushion are removable and reversible.
- Loose Pillow
- Includes (4) 20" x 20" Blendown Throw Pillows

Dimensions: 83" W × 40" D × 35" H