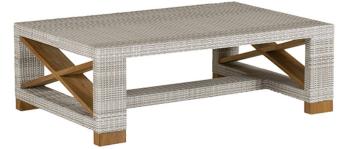

45 New Orleans Rd, Hilton Head Island, SC 29928 Phone: <u>(843) 702-7756</u> Email: <u>info@hhifurniture.com</u> Web: <u>hhifurniture.com</u>

DESIGNED Andrew Gower

Our Jupiter collection consists of primarily woven frames that showcase a modern, angular design. The distinctive "X" motif within the legs is made from solid teak wood. When exposed to the elements, the brown teak will weather to a handsome silver-gray that complements the wicker fiber. A clear tempered glass top is included with the table. NOTE: in intense heat, woven tabletops under glass may become more elastic but will return to their original form once temperatures cool.

## Stocked Color

Cool Grey: CG Special Order Color

L 45" W 30" H 15" Weight 40lbs.