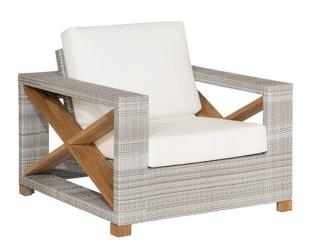

## **DESIGNED Andrew Gower**

Our Jupiter collection consists of primarily woven frames that showcase a modern, angular design. The open architecture of the seating reveals a floating seat deck that supports thick, comfortable cushions. The distinctive "X" motif within the arms is made from solid teak wood; this design element is echoed in the matching wicker tables. When exposed to the elements, the brown teak will weather to a handsome silver-gray that complements the wicker fiber.

## Stocked Color

Cool Grey: CG

Special Order Color

Granite: GR

W 37"

D 38.5"

H 33.5"

SH 17.5"

AH 24"