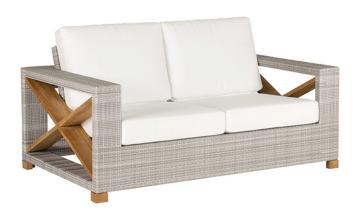

## **DESIGNED Andrew Gower**

Our Jupiter collection consists of primarily woven frames that showcase a modern, angular design. The open architecture of the seating reveals a floating seat deck that supports thick, comfortable cushions. The distinctive "X" motif within the arms is made from solid teak wood; this design element is echoed in the matching wicker tables. When exposed to the elements, the brown teak will weather to a handsome silver-gray that complements the wicker fiber.

## Special Order Color

Granite: GR

L 62"

D 38.5"

H 33.5"

SH 17.5"

AH 24"

Weight 86lbs.