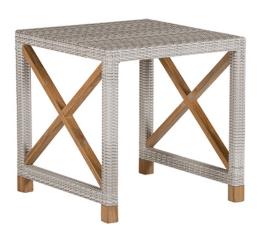

## **DESIGNED Andrew Gower**

Our Jupiter collection consists of primarily woven frames that showcase a modern, angular design. The distinctive "X" motif within the legs is made from solid teak wood. When exposed to the elements, the brown teak will weather to a handsome silver-gray that complements the wicker fiber. A clear tempered glass top is included with the table. NOTE: in intense heat, woven tabletops under glass may become more elastic but will return to their original form once temperatures cool.

## Stocked Color

Cool Grey: CG

## Special Order Color

Granite: GR

L 20"

W 20"

H 24"

Weight 20lbs.