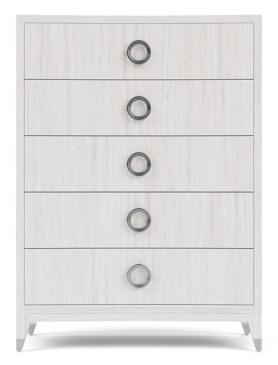

Five Drawer Chest

Dimensions: 40.00"W X 18.00"D X 55.00"H

Finish: Platinum Drift

More with this Finish

- Constructed of select hardwood solids and Mango veneers
- Concave curve on top and drawer fronts, with tapered feet with plated nickel ferrules that add a luxurious
- Custom designed hardware with elegant tapered sides and coved fronts
- Five drawers are constructed with dovetail joinery and ball-bearing extension guides
- Top drawer has a felt-lined bottom, Bottom drawer has a Cedar veneer bottom, All other drawers have veneered bottoms
- Dust panel under bottom drawers