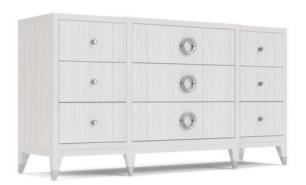

45 New Orleans Rd, Hilton Head Island, SC 29928

Phone: (843) 702-7756

Email: info@hhifurniture.com

Web: hhifurniture.com

Nine Drawer Dresser

Dimensions: 66.00"W X 20.00"D X 36.00"H

Finish: Platinum Drift

More with this Finish

- Constructed of select hardwood solids and Mango veneers
- Scalloped breakfront design, with tapered legs with plated nickel ferrules that give a sophisticated look
- Rounded jewelry-like hardware provides timeless elegance
- Nine drawers are constructed with dovetail joinery and ball-bearing extension guides
- Top drawers have felt-lined bottoms, Bottom drawers have Cedar veneer bottoms, All other drawers have veneered bottoms
- Dust panel under bottom drawers