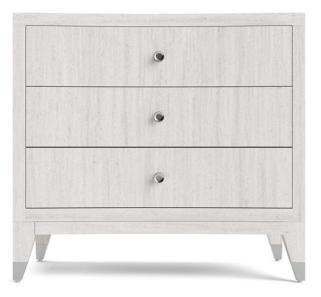

45 New Orleans Rd, Hilton Head Island, SC 29928 Phone: <u>(843) 702-7756</u> Email: <u>info@hhifurniture.com</u> Web: <u>hhifurniture.com</u>

Three Drawer Nightstand Dimensions: 30.00"W X 17.00"D X 27.75"H Finish: Platinum Drift <u>More with this Finish</u>

- Constructed of select hardwood solids and Mango veneers
- Concave curve on top and drawer fronts, with tapered feet with plated nickel ferrules that add a luxurious touch
- Custom designed hardware with elegant tapered sides and coved fronts
- Three drawers are constructed with dovetail joinery and ball-bearing extension guides
- All drawers have veneered bottoms
- Dust panel under bottom drawers
- Dual USB power outlet on the back