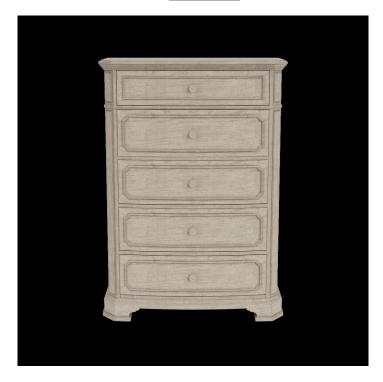

45 New Orleans Rd, Hilton Head Island, SC 29928
Phone: (843) 702-7756

Email: info@hhifurniture.com

Web: hhifurniture.com

Five Drawer Chest

Dimensions: 40.00"W X 19.00"D X 56.00"H

Finish: Vintage Linen

More with this Finish

- Constructed of select hardwoods and random matched oak veneer
- Curved drawer fronts with decorative overlay molding
- Custom designed hardware with coordinating painted finish
- Chamfered corners with decorative overlay panels
- Unique bracket foot adds a modern touch
- Five drawers are constructed with dovetail joinery and ball-bearing extension guides
- Top drawer has a felt-lined bottom, bottom drawer has a cedar veneer bottom, all others are veneer drawer bottoms
- Dust panel under bottom drawer