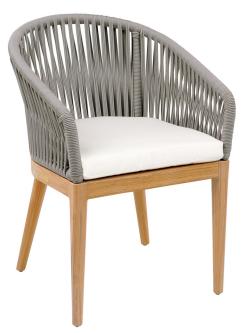

45 New Orleans Rd, Hilton Head Island, SC 29928 Phone: <u>(843) 702-7756</u> Email: <u>info@hhifurniture.com</u> Web: <u>hhifurniture.com</u>

The slender and airy Lucia collection has a relaxed style that complements modern and traditional settings. Gracefully curved aluminum backrests are wrapped with weather friendly rope in an open, vertical pattern. Beautifully sculpted bases are crafted from premium teak. Sling decking beneath the seat cushions offers just the right amount of spring.

Dove Rope (5mm): DV5

Special Order Color

Charcoal Rope (5mm): CH5

W 23" D 25" H 32" SH 19" AH 25" Weight 17lbs.