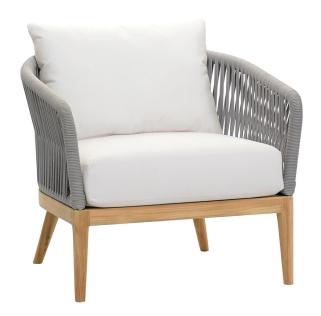

45 New Orleans Rd, Hilton Head Island, SC 29928

Phone: (843) 702-7756 Email: info@hhifurniture.com

Web: hhifurniture.com

The slender and airy Lucia collection has a relaxed style that complements modern and  $traditional\ settings.\ Gracefully\ curved\ aluminum\ backrests\ are\ wrapped\ with\ weather$ friendly rope in an open, vertical pattern. Beautifully sculpted bases are crafted from premium teak. Sling decking beneath the seat cushions offers just the right amount of spring.

## Stocked Color

Dove Rope (5mm): DV5

Special Order Color

Charcoal Rope (5mm): CH5

W 31"

D 31.5"

H 33"

SH 16.5"

AH 24"

Weight 32lbs.