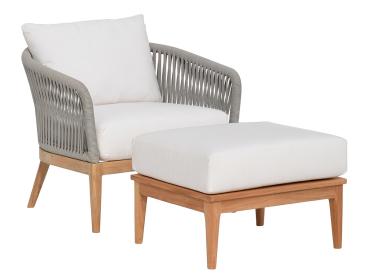

45 New Orleans Rd, Hilton Head Island, SC 29928 Phone: <u>(843) 702-7756</u> Email: <u>info@hhifurniture.com</u> Web: <u>hhifurniture.com</u>

The slender and airy Lucia collection has a relaxed style that complements modern and traditional settings. Gracefully curved aluminum backrests are wrapped with weather friendly rope in an open, vertical pattern. Beautifully sculpted bases are crafted from premium teak. Sling decking beneath the seat cushions offers just the right amount of spring.

Dove Rope (5mm): DV5

Special Order Color

Charcoal Rope (5mm): CH5

W 25" D 21.5" H 16" Weight 16 lbs.