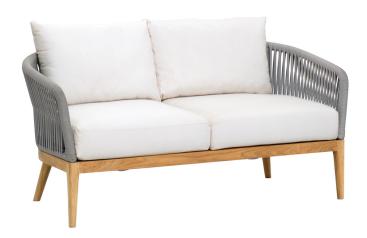

45 New Orleans Rd, Hilton Head Island, SC 29928

Phone: (843) 702-7756

Email: info@hhifurniture.com

Web: hhifurniture.com

The slender and airy Lucia collection has a relaxed style that complements modern and traditional settings. Gracefully curved aluminum backrests are wrapped with weather friendly rope in an open, vertical pattern. Beautifully sculpted bases are crafted from premium teak. Sling decking beneath the seat cushions offers just the right amount of spring.

## Stocked Color

Dove Rope (5mm): DV5

Special Order Color

Charcoal Rope (5mm): CH5

L 56"

D 31.5"

H 33"

SH 16.5"

AH 24"

Weight 53lbs.