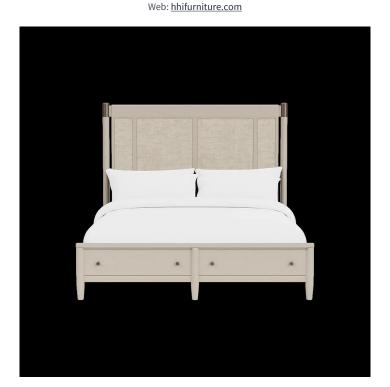

45 New Orleans Rd, Hilton Head Island, SC 29928
Phone: (843) 702-7756

Email: info@hhifurniture.com

Queen Woven Headboard

Dimensions: 65.00"W X 03.00"D X 66.00"H

Queen Storage Footboard

Dimensions: 65.00"W X 02.87"D X 20.00"H

## More with this Finish

- Queen Woven Headboard
  - Constructed of select hardwoods and oak veneer
  - Natural woven material on headboard, metal finial on headboard posts
  - Custom designed hardware in an aged bronze finish
  - Multistep blonde finish for a casual vibe
  - Sleek full round tapered posts
  - Queen Panel Bed: 37570-37571-37572
  - Queen Panel w. Storage: 3770-37573-37576
  - o Fully Assembled: 65"W x 88"D x 66"H
  - Fully Assembled with Storage: 65"W x 88"D x 66"H
- Queen Storage Footboard
  - Constructed of select hardwoods and random matched primavera veneer

- Custom designed hardware in an aged bronze finish
- o Multistep blonde finish for a casual vibe
- Sleek full round tapered posts
- o Queen Panel Bed: 37570-37573-37576
- ∘ Fully Assembled: 65"W x 88"D x 66"H
- Queen/King Storage Bed Rails
  - Constructed of select hardwoods and oak veneer