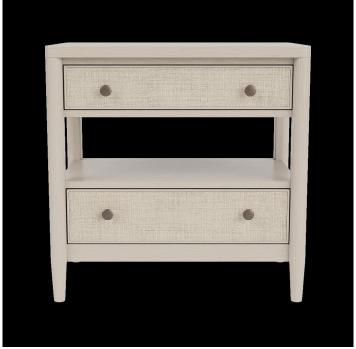

45 New Orleans Rd, Hilton Head Island, SC 29928
Phone: <u>(843)</u> 702-7756

Email: info@hhifurniture.com

Two Drawer Nightstand

Dimensions: 29.00"W X 18.00"D X 29.00"H

Finish: Drift

## More with this Finish

- Constructed of select hardwoods and oak veneer
- Individually framed drawers
- Woven natural material on drawer fronts
- Open shelf between drawers for display or storage
- Custom designed hardware in an aged bronze finish
- Multistep blonde finish for a casual vibe
- Sleek full round tapered legs
- Two drawers are constructed with dovetail joinery and ball-bearing extension guides
- Dual USB charging port mounted on back
- Dust panel under bottom drawer