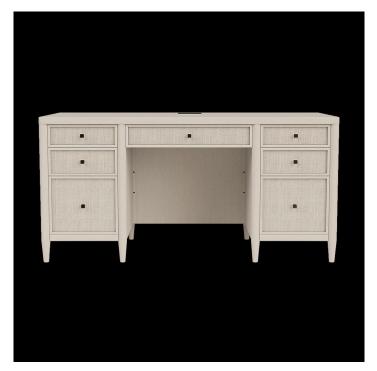

45 New Orleans Rd, Hilton Head Island, SC 29928

Phone: <u>(843) 702-7756</u>

Email: info@hhifurniture.com

Web: hhifurniture.com

Executive Desk Dimensions: 62.00"W X 25.00"D X 30.50"H Finish: White Sand <u>More with this Finish</u>

- Constructed of select hardwoods and Oak veneers
- Sea grass accents combined with the White Sands finish exudes modern coastal charm
- Drawers are constructed with dovetail joinery and ballbearing extension guides
- Bottom file drawers accept letter or legal size files
- Center drop front drawer has a cord management cutout
- Dual USB and power outlet mounted on the desk top