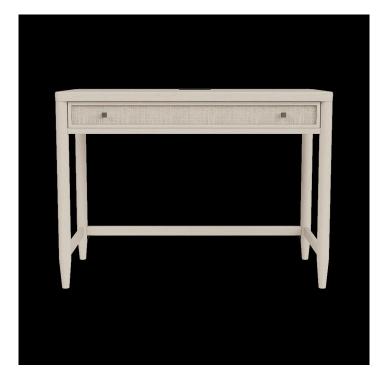

45 New Orleans Rd, Hilton Head Island, SC 29928
Phone: (843) 702-7756

Email: info@hhifurniture.com
Web: hhifurniture.com

Writing Desk

Dimensions: 42.00"W X 22.00"D X 30.00"H

Finish: White Sand

More with this Finish

- Constructed of select hardwoods and Oak veneers
- Sea grass accents combined with the White Sands finish exudes modern coastal charm
- The smaller scale writing desk (42"W) can be used as a stand-alone accent desk in a guest or kid's bedroom
- It can also be combined with a file cabinet to create a single pedestal desk, or two file cabinets on each end creates an executive desk footprint
- Additionally, the writing desk can be bunched between two bookcases for a home office wall option
- Drop-front center drawer has ball-bearing extension guides and a cord management cutout