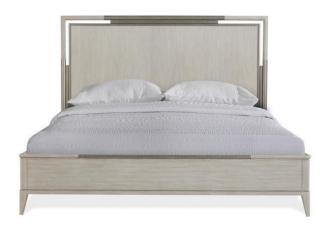

45 New Orleans Rd, Hilton Head Island, SC 29928
Phone: (843) 702-7756

Email: info@hhifurniture.com

Headboard

Dimensions: 79.75"W X 01.75"D X 60.00"H

Footboard

Dimensions: 79.75"W X 02.50"D X 17.00"H

Rails

Dimensions: 85.00"W X 03.25"D X 10.75"H

## Headboard

- Constructed of hardwood solid and Cherry veneer with metal framework
- Fully Assembled Size (King): 79 3/4" wide x 85 1/8" deep x 60" high
- Fully Assembled Size (California King): 79 3/4"
   wide x 89 1/8" deep x 60" high

## Footboard

- Constructed of hardwood solid and Cherry veneer with metal framework
- Includes wood support slats for bedding and wood support leg(s) with a built-in leveler attached to each slat

## Rails

Constructed of Oak veneer with metal accents