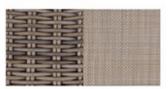

## Stocked Colors

Driftwood wicker/Taupe sling: DPE

Shadow wicker/Gray sling: SWG

W 26"

D 25.5"

H 43"

SH 28.5"

AH 35.5"