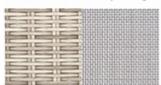

## Stocked Colors

Driftwood wicker/Taupe sling: DPE

Shadow wicker/Gray sling: SWG

W 26"

D 25.5"

H 43"

SH 28.5"

AH 35.5"