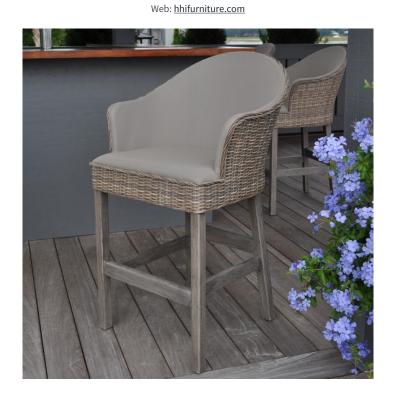

45 New Orleans Rd, Hilton Head Island, SC 29928

Phone: (843) 702-7756
Email: info@hhifurniture.com

Milano reinvents classic wicker styling with a modern upholstered seating surface, eliminating the need for a cushion. Seats are gently padded with reticulated (flow through) foam that drains quickly when wet. Upholstered surfaces are crafted from Batyline™, a 100% vinyl-coated polyester textile that is durable, fade resistant and easy to care for. Solid teak legs are finished with a gray wash. When exposed to the elements, the gray finish on the legs will wear away. Once the finish has worn off, exposing unfinished teak to the elements, the wood will begin to acquire the gray patina that is typical of untreated teak.

## Stocked Colors

Driftwood wicker/Taupe sling: DPE

Shadow wicker/Gray sling: SWG

W 26"

D 25.5"

H 43"

SH 28.5"

AH 35.5"