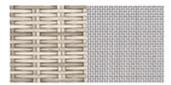

## Stocked Colors

Driftwood wicker/Taupe sling: DPE

Shadow wicker/Gray sling: SWG

L 54"

D 28.5"

H 32"

SH 16.5"

AH 24"