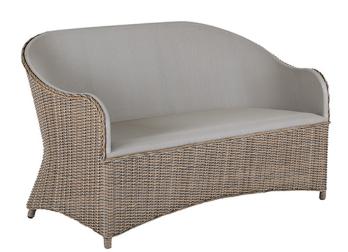

45 New Orleans Rd, Hilton Head Island, SC 29928

Phone: (843) 702-7756

Email: info@hhifurniture.com

Web: hhifurniture.com

Milano reinvents classic wicker styling with a modern upholstered seating surface, eliminating the need for a cushion. Seats are gently padded with reticulated (flow through) foam that drains quickly when wet. Upholstered surfaces are crafted from Batyline™, a 100% vinyl-coated polyester textile that is durable, fade resistant and easy to care for.

## Stocked Colors

Driftwood wicker/Taupe sling: DPE

Shadow wicker/Gray sling: SWG

L 54"

D 28.5"

H 32"

SH 16.5"

AH 24"

Weight 30 lbs.