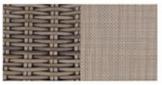

## Stocked Colors

Driftwood wicker/Taupe sling: DPE

Shadow wicker/Gray sling: SWG

L 54"

D 28.5"

H 32"

SH 16.5"

AH 24"