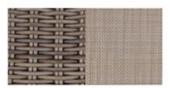

## Stocked Colors

Driftwood wicker/Taupe sling: DPE

Shadow wicker/Gray sling: SWG

W 25"

D 26"

H 32.5"

SH 18"

AH 25"