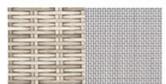

## Stocked Colors

Driftwood wicker/Taupe sling: DPE

Shadow wicker/Gray sling: SWG

W 25"

D 26"

H 32.5"

SH 18"

AH 25"