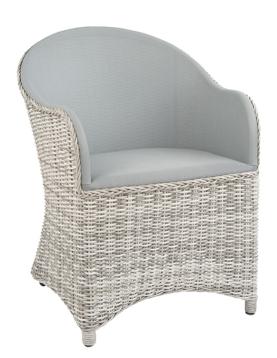

45 New Orleans Rd, Hilton Head Island, SC 29928

Phone: (843) 702-7756

Email: info@hhifurniture.com

Web: hhifurniture.com

Milano reinvents classic wicker styling with a modern upholstered seating surface, eliminating the need for a cushion. Seats are gently padded with reticulated (flow through) foam that drains quickly when wet. Upholstered surfaces are crafted from Batyline™, a 100% vinyl-coated polyester textile that is durable, fade resistant and easy to care for. Stocked in two color combinations: Driftwood wicker with Taupe sling or Shadow wicker with Gray sling. Ships two per carton.

## Stocked Colors

Driftwood wicker/Taupe sling: DPE

Shadow wicker/Gray sling: SWG

W 25"

D 26"

H 32.5"

SH 18"

AH 25"