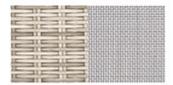

## Stocked Colors

Driftwood wicker/Taupe sling: DPE

Shadow wicker/Gray sling: SWG

W 31.5"

D 33"

H 30.5"

SH 17"

AH 22"