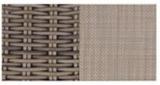

## Stocked Colors

Driftwood wicker/Taupe sling: DPE

Shadow wicker/Gray sling: SWG

W 31.5"

D 33"

H 30.5"

SH 17"

AH 22"