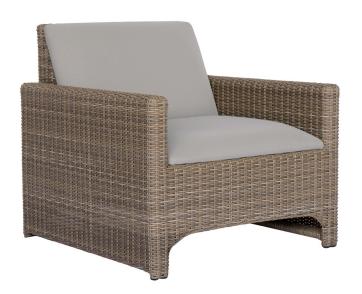

45 New Orleans Rd, Hilton Head Island, SC 29928

Phone: (843) 702-7756

Email: info@hhifurniture.com

Web:  $\underline{\text{hhifurniture.com}}$ 

Milano reinvents classic wicker styling with a modern upholstered seating surface, eliminating the need for a cushion. Seats are gently padded with reticulated (flow through) foam that drains quickly when wet. Upholstered surfaces are crafted from Batyline™, a 100% vinyl-coated polyester textile that is durable, fade resistant and easy to care for.

## Stocked Colors

Driftwood wicker/Taupe sling: DPE

Shadow wicker/Gray sling: SWG

W 31.5"

D 33"

H 30.5"

SH 17"

AH 22"

Weight 35 lbs.