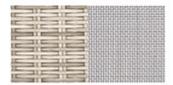

## Stocked Colors

Driftwood wicker/Taupe sling: DPE

Shadow wicker/Gray sling: SWG

W 31.5"

D 21"

H 16"

Weight 18 lbs.