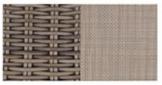

## Stocked Colors

Driftwood wicker/Taupe sling: DPE

Shadow wicker/Gray sling: SWG

W 31.5"

D 21"

H 16"

Weight 18 lbs.