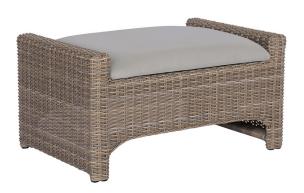

45 New Orleans Rd, Hilton Head Island, SC 29928

Phone: (843) 702-7756

Email: info@hhifurniture.com

Web: hhifurniture.com

Milano reinvents classic wicker styling with a modern upholstered seating surface, eliminating the need for a cushion. Seats are gently padded with reticulated (flow through) foam that drains quickly when wet. Upholstered surfaces are crafted from Batyline™, a 100% vinyl-coated polyester textile that is durable, fade resistant and easy to care for.

## Stocked Colors

Driftwood wicker/Taupe sling: DPE

Shadow wicker/Gray sling: SWG

W 31.5"

D 21"

H 16"

Weight 18 lbs.