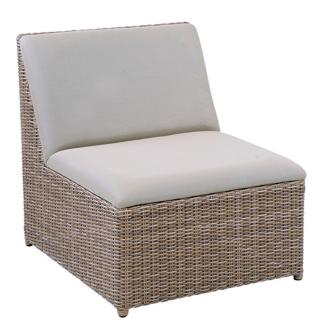

45 New Orleans Rd, Hilton Head Island, SC 29928

Phone: (843) 702-7756

Email: info@hhifurniture.com

Web: hhifurniture.com

Milano reinvents classic wicker styling with a modern upholstered seating surface, eliminating the need for a cushion. Seats are gently padded with reticulated (flow through) foam that drains quickly when wet. Upholstered surfaces are crafted from Batyline™, a 100% vinyl-coated polyester textile that is durable, fade resistant and easy to care for.

## Stocked Colors

Driftwood wicker/Taupe sling: DPE

Shadow wicker/Gray sling: SWG

W 27"

D 32.5"

H 30"

SH 17"

Weight 25 lbs.