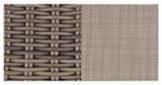

## Stocked Colors

Driftwood wicker/Taupe sling: DPE

Shadow wicker/Gray sling: SWG

W 32"

D 32.5"

H 30"

SH 17"

Weight 25 lbs.