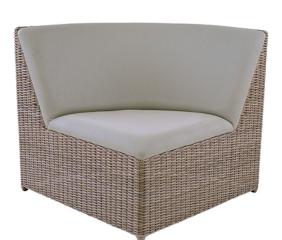

45 New Orleans Rd, Hilton Head Island, SC 29928

Phone: (843) 702-7756

Email: info@hhifurniture.com

Web: hhifurniture.com

Milano reinvents classic wicker styling with a modern upholstered seating surface, eliminating the need for a cushion. Seats are gently padded with reticulated (flow through) foam that drains quickly when wet. Upholstered surfaces are crafted from Batyline™, a 100% vinyl-coated polyester textile that is durable, fade resistant and easy to care for.

## Stocked Colors

Driftwood wicker/Taupe sling: DPE

Shadow wicker/Gray sling: SWG

W 32"

D 32.5"

H 30"

SH 17"

Weight 25 lbs.