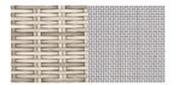

## Stocked Colors

Driftwood wicker/Taupe sling: DPE

Shadow wicker/Gray sling: SWG

W 32"

D 32.5"

H 30"

SH 17"

Weight 25 lbs.