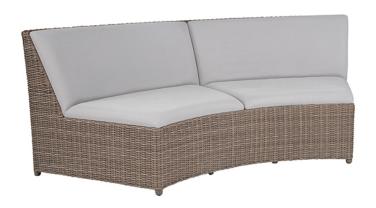

45 New Orleans Rd, Hilton Head Island, SC 29928

Phone: (843) 702-7756 Email: info@hhifurniture.com

Web: <u>hhifurniture.com</u>

Milano reinvents classic wicker styling with a modern upholstered seating surface, eliminating the need for a cushion. Seats are gently padded with reticulated (flow through) foam that drains quickly when wet. Upholstered surfaces are crafted from Batyline™, a 100% vinyl-coated polyester textile that is durable, fade resistant and easy to care for.

## Stocked Colors

Driftwood wicker/Taupe sling: DPE

Shadow wicker/Gray sling: SWG

L81"

D 39.5"

H 30"

SH 17"

Weight 60 lbs.