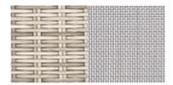

## Stocked Colors

Driftwood wicker/Taupe sling: DPE

Shadow wicker/Gray sling: SWG

L81"

D 39.5"

H 30"

SH 17"

Weight 60 lbs.