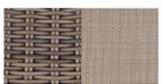

## Stocked Colors

Driftwood wicker/Taupe sling: DPE

Shadow wicker/Gray sling: SWG

L81"

D 39.5"

H 30"

SH 17"

Weight 60 lbs.