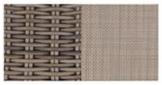

## Stocked Colors

Driftwood wicker/Taupe sling: DPE

Shadow wicker/Gray sling: SWG

L 57"

D 33"

H 30.5"

SH 17"

AH 22"