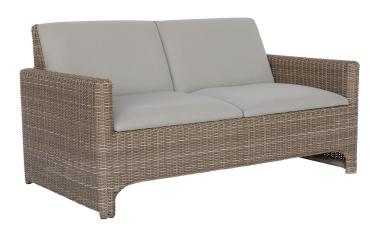

45 New Orleans Rd, Hilton Head Island, SC 29928

Phone: (843) 702-7756

Email: info@hhifurniture.com

Web: hhifurniture.com

Milano reinvents classic wicker styling with a modern upholstered seating surface, eliminating the need for a cushion. Seats are gently padded with reticulated (flow through) foam that drains quickly when wet. Upholstered surfaces are crafted from Batyline™, a 100% vinyl-coated polyester textile that is durable, fade resistant and easy to care for.

## Stocked Colors

Driftwood wicker/Taupe sling: DPE

Shadow wicker/Gray sling: SWG

L 57"

D 33"

H 30.5"

SH 17"

AH 22"