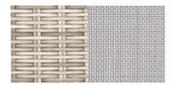

## Stocked Colors

Driftwood wicker/Taupe sling: DPE

Shadow wicker/Gray sling: SWG

L 57"

D 33"

H 30.5"

SH 17"

AH 22"