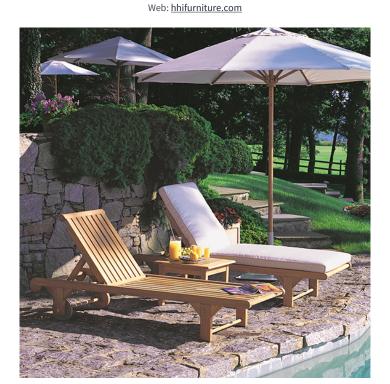

45 New Orleans Rd, Hilton Head Island, SC 29928

Phone: (843) 702-7756

Email: info@hhifurniture.com

Our classic poolside Nantucket chaise adjusts to four positions, including horizontal. The solid teak wheels allow for movement of the chaise with minimum effort. Roll over the picture to the right and see it with the Classic 21" end table and custom fitted cushions in Sunbrella® fabric. This chaise is unsurpassed for comfort.

The Nantucket tray (sold separately) is an optional piece, easily attached underneath and can be used with chaises purchased previously. It will slide smoothly to the left or right side of the chaise for individual comfort. The optional chaise arms (sold separately) attach easily to the side frames using solid brass hardware.