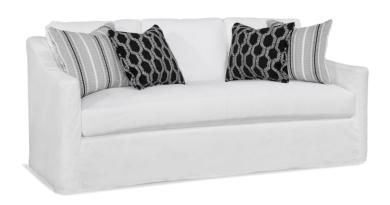

## **Description**

- Skirt Covering Base
- Synthetic Blend cushions that offer maximum loft and resilience and replicates natural down in feel, structure, and appearance. Cushions are removable and reversible.
- Synthetic Blend cushions that offer maximum loft and resilience and replicates natural down in feel, structure, and appearance. Cushions are removable and reversible.
- Loose Pillow
- Slipcover
- Includes (2) 18" x 18" Blendown Throw Pillows and (2) 20" x 20" Blendown Throw Pillows

Dimensions: 81" W × 39" D × 37" H