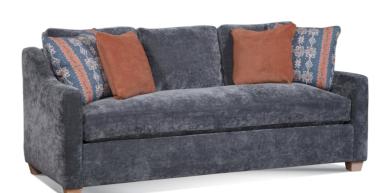

## **Description**

- Tapered Leg
- Synthetic Blend cushions that offer maximum loft and resilience and replicates natural down in feel, structure, and appearance. Cushions are removable and reversible.
- Synthetic Blend cushions that offer maximum loft and resilience and replicates natural down in feel, structure, and appearance. Cushions are removable and reversible.
- Loose Pillow
- Includes (2) 18" x 18" Blendown Throw Pillows and (2) 20" x 20" Blendown Throw Pillows

Dimensions: 81" W × 39" D × 37" H