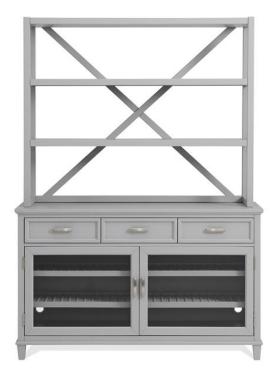

45 New Orleans Rd, Hilton Head Island, SC 29928
Phone: <u>(843) 702-7756</u>

Email: info@hhifurniture.com
Web: hhifurniture.com

Hutch

Dimensions: 54.50"W X 14.00"D X 44.75"H

Sideboard

Dimensions: 58.00"W X 19.00"D X 36.00"H

## Hutch

- o Constructed of hardwood solid and Ash veneer
- Two fixed shelves
- Attaches to 12056 server with provided hardware
- Tip restraining hardware

## • Sideboard

- o Constructed of hardwood solid and Ash veneer
- All drawers have dovetail joinery, ball-bearing extension guides, and felt-lined bottoms
- Each wood framed glass door encloses two adjustable and reversible wine bottle storage shelves that can be flipped and used as a standard shelf