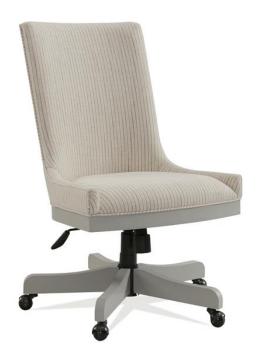

45 New Orleans Rd, Hilton Head Island, SC 29928

Phone: (843) 702-7756

Email: info@hhifurniture.com

Web: hhifurniture.com

Upholstered Desk Chair

Dimensions: 24.00"W X 27.00"D X 40.00"H

Finish: Gray Skies

More with this Finish

- Constructed of hardwood solid and hardwood veneer
- Upholstered with 67% Polyester, 13% Acrylic, 10% Linen, 5% Cotton, 5% Other
- Cleaning Code: W
- Gas lift height adjustment handle
- Adjustable seat height from floor: 18 3/4" 22 3/4"
- Swivel and five-prong tilt base with rocker tension adjustment knob
- Equipped with casters for convenient mobility. Never roll casters on unprotected hardwood or vinyl flooring.