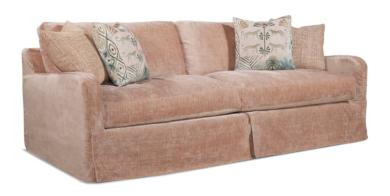

## **Description**

- Skirt Covering Base
- Synthetic Blend cushions that offer maximum loft and resilience and replicates natural down in feel, structure, and appearance. Cushions are removable and reversible.
- Synthetic Blend cushions that offer maximum loft and resilience and replicates natural down in feel, structure, and appearance. Cushions are removable and reversible.
- Slipcover
- Includes (4) 20" x 20" Blendown Throw Pillows

Dimensions: 91" W × 41" D × 36" H