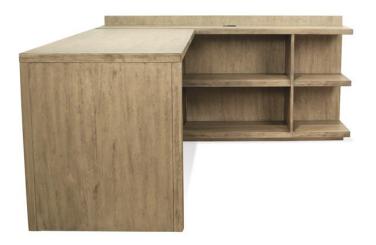

45 New Orleans Rd, Hilton Head Island, SC 29928
Phone: (843) 702-7756

Email: info@hhifurniture.com
Web: hhifurniture.com

Return Desk

Dimensions: 56.00"W X 26.00"D X 30.00"H

Peninsula Bookcase

Dimensions: 66.00"W X 14.00"D X 32.50"H

## Return Desk

- Constructed of hardwood solid and Acacia veneer
- Not a stand-alone unit, Must be purchased with #28134 Peninsula Bookcase
- Return desk can be placed to the right or left of #28134 Peninsula Bookcase to form a right or left 'L' desk configuration

## • Peninsula Bookcase

- Constructed of hardwood solid and Acacia veneer
- Electric/USB outlet bar in top panel
- Each open section has a fixed center shelf
- Interior wiring access cutout
- Can be purchased with #28133 Return Desk for additional work surface area
- #28133 Return desk can be placed to the right or left of Peninsula Bookcase to form a right or left
   'L' desk configuration