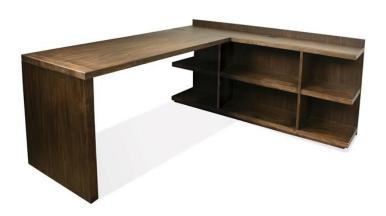

45 New Orleans Rd, Hilton Head Island, SC 29928
Phone: (843) 702-7756

Email: info@hhifurniture.com
Web: hhifurniture.com

Return Desk

Dimensions: 56.00"W X 26.00"D X 30.00"H

Peninsula Bookcase

Dimensions: 66.00"W X 14.00"D X 32.50"H

## Return Desk

- Constructed of hardwood solid and Acacia veneer
- Not a stand-alone unit, Must be purchased with #28034 Peninsula Bookcase
- Return desk can be placed to the right or left of #28034 Peninsula Bookcase to form a right or left 'L' desk configuration

## • Peninsula Bookcase

- Constructed of hardwood solid and Acacia veneer
- Electric/USB outlet bar in top panel
- o Each open section has a fixed center shelf
- Interior wiring access cutout
- Can be purchased with #28033 Return Desk for additional work surface area
- #28033 Return desk can be placed to the right or left of Peninsula Bookcase to form a right or left
   'L' desk configuration