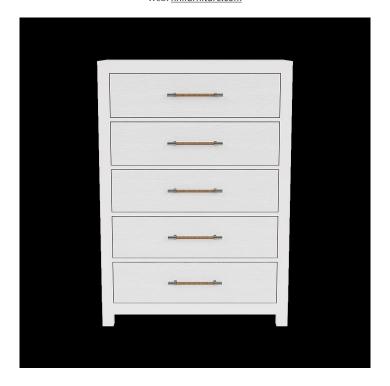

Five Drawer Chest

Dimensions: 38.00"W X 20.00"D X 54.00"H

Finish: White Caps

More with this Finish

- Constructed of select hardwoods and pine veneers
- Driftwood drawer fronts add to the laid back lifestyle
- Clean front frame gives the case a clean modern vibe
- Custom designed two piece hardware makes the piece truly unique and functional
- Framed end panels
- Five drawers are constructed with dovetail joinery and ball-bearing extension guides
- Top drawer has a felt-lined bottom, bottom drawer has a Cedar veneer bottom, all other drawers have veneered bottoms
- Dust panel under bottom drawers