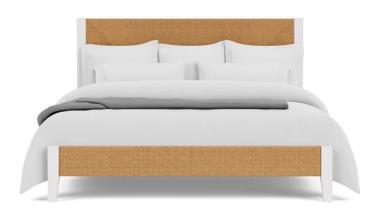

45 New Orleans Rd, Hilton Head Island, SC 29928

Phone: (843) 702-7756

Email: info@hhifurniture.com

Web: hhifurniture.com

Queen/King Bed Rails

Dimensions: 82.00"W X 01.00"D X 08.00"H

King Woven Headboard

Dimensions: 79.00"W X 02.00"D X 52.25"H

King Woven Footboard

Dimensions: 79.00"W X 03.00"D X 15.25"H

Finish: White Caps

More with this Finish

## • Queen/King Bed Rails

- Constructed of select hardwood solids and pine veneers
- Bolt on construction for long lasting strength
- King Woven Headboard
  - Constructed of select hardwood solids and natural twisted water hyacinth weave
  - Contrasting white square posts frame the mitered pattern woven rush panel
  - King bed: 30780-30781-30772
  - o Fully assembled: 79"W x 87.25"D x 52"H
  - o Boxspring required
- King Woven Footboard
  - Constructed of paint grade solids and natural woven materials
  - Includes wood support slats for bedding and wood support leg(s) with a built-in leveler