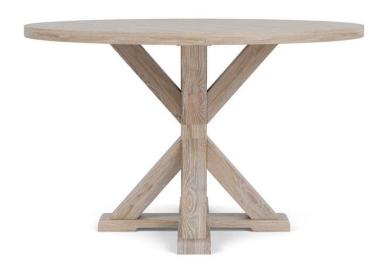

45 New Orleans Rd, Hilton Head Island, SC 29928
Phone: (843) 702-7756

Email: <u>info@hhifurniture.com</u>
Web: <u>hhifurniture.com</u>

Round Dining Table Top

Dimensions: 48.00"W X 48.00"D X 30.00"H

Finish: Hemlock

## • Round Dining Table Top

- Constructed of select hardwoods and random match Oak veneer
- The natural finish on the table compliments the white and natural materials in the collection
- Trestle base with architectural pedestal and cross base make the table beautiful and yet functional
- Random planked veneer on the top adds to the casual living look
- Seats four people comfortably
- Round Dining Table Base
  - Constructed of select hardwoods and random match Oak veneer
  - The natural finish on the table compliments the white and natural materials in the collection
  - Trestle base with architectural pedestal and cross base make the table beautiful and yet functional