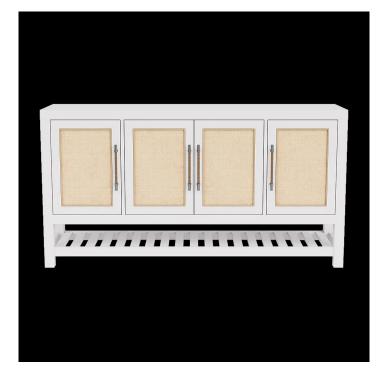

45 New Orleans Rd, Hilton Head Island, SC 29928
Phone: <u>(843)</u> 702-7756

Email: info@hhifurniture.com

Web: hhifurniture.com

Dimensions: 72.00"W X 18.00"D X 38.00"H

Finish: White Caps

More with this Finish

- Constructed of select hardwoods and pine veneers
- Split rattan overlaid door fronts add to the laid back lifestyle
- Custom designed two piece hardware makes the piece truly unique and functional
- Clean front frame gives the case a clean modern vibe
- Slatted bottom shelf for display or wine bottle storage
- Four Doors
- One adjustable shelf behind left and right doors
- One drawer and adjustable shelf behind middle set of doors