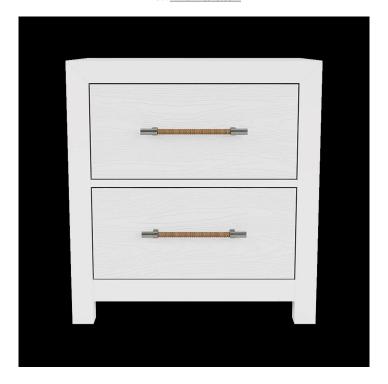

45 New Orleans Rd, Hilton Head Island, SC 29928
Phone: <u>(843)</u> 702-7756

Email: info@hhifurniture.com

Web: hhifurniture.com

Two Drawer Nightstand

Dimensions: 26.00"W X 17.00"D X 28.00"H

Finish: White Caps