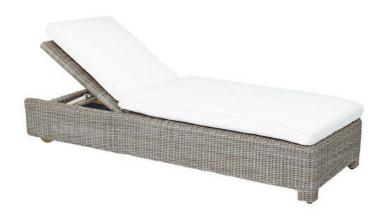

45 New Orleans Rd, Hilton Head Island, SC 29928

Phone: (843) 702-7756 Email: info@hhifurniture.com

Web: hhifurniture.com

Perfect for sunbathing or lounging, our Sag Harbor chaise is made from extra-large, allweather wicker that is hand woven around a powder-coated aluminum frame. The  $\,$ backrest adjusts to four different positions including perfectly flat. A recommended cushion made with Sunbrella or Outdura fabric is sold separately. Solid teak wheels partially hidden beneath the chaise allow for movement with minimal effort. Ships fully assembled.