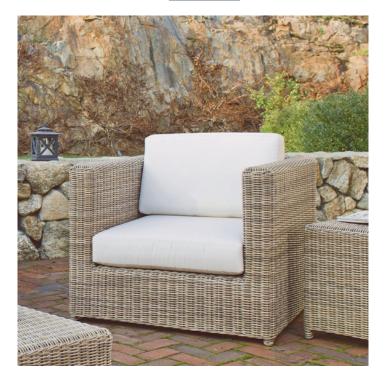

45 New Orleans Rd, Hilton Head Island, SC 29928

Phone: (843) 702-7756 Email: info@hhifurniture.com

Web: hhifurniture.com

The Sag Harbor chat chair coordinates beautifully with our Sag Harbor sectional to create more versatile seating arrangements. It may also be used on its own or juxtapose any of our teak seating pieces. The chat chair is constructed with the same heavy-duty, allweather wicker as our other Sag Harbor pieces, and comfortable cushions are made with Sunbrella® or Outdura® fabric. Ships fully assembled.